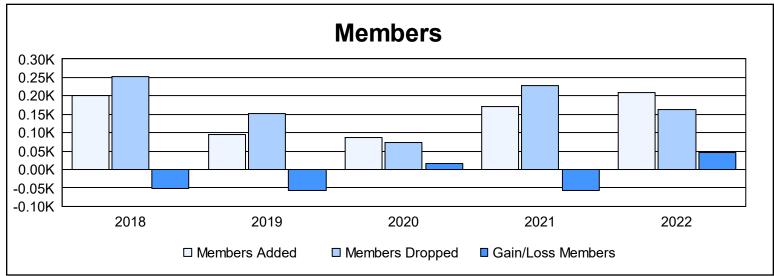

District B 9 As of June 2022 Cumulative

| Year      | New<br>Clubs | Dropped<br>Clubs | Gain/<br>Loss<br>Clubs | New<br>Members | Charter<br>Members | Reinstate<br>Members | Transfer<br>Members | Total<br>Member<br>Added | Total<br>Members<br>Dropped | Gain/<br>Loss<br>Members |
|-----------|--------------|------------------|------------------------|----------------|--------------------|----------------------|---------------------|--------------------------|-----------------------------|--------------------------|
| 2017-2018 | 1            | 2                | -1                     | 120            | 27                 | 49                   | 6                   | 202                      | 253                         | -51                      |
| 2018-2019 | 1            | 1                | 0                      | 44             | 36                 | 15                   | 0                   | 95                       | 151                         | -56                      |
| 2019-2020 | 1            | 1                | 0                      | 59             | 22                 | 4                    | 2                   | 87                       | 72                          | 15                       |
| 2020-2021 | 3            | 2                | 1                      | 44             | 87                 | 34                   | 5                   | 170                      | 228                         | -58                      |
| 2021-2022 | 5            | 1                | 4                      | 45             | 128                | 32                   | 4                   | 209                      | 163                         | 46                       |
| Average   | 2            | 1                | 1                      | 62             | 60                 | 27                   | 3                   | 153                      | 173                         | -21                      |